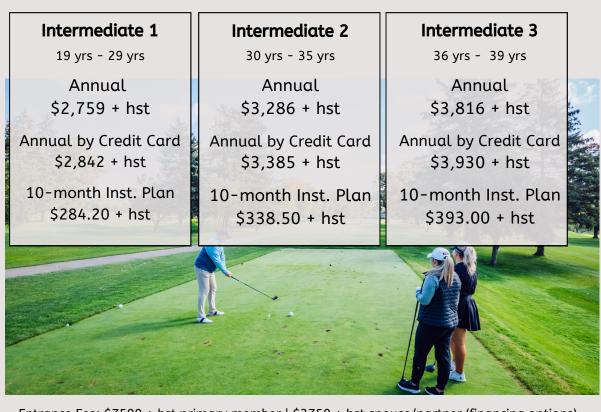

# INTERMEDIATE MEMBERSHIP

The following services are included in all intermediate membership categories.

- Full golfing, curling and dining access
- 10-day advance booking
- GLC Practice Facility (unlimited)
- Shoe cleaning and locker facilities with towel service
- Club cleaning, storage, and pull carts
- Event room rental discounts

OUNTR

- Entrance Fee: \$7500 + hst primary member | \$3750 + hst spouse/partner (financing options)
- Monthly Mortgage/Capital Fee: \$65/month towards improvement projects applies to all Intermediate members
- Requires a \$1000 annual minimum spend on food & beverage or retail
- Intermediate 1 is eligible for a 10% discount on initiation for each consecutive year they were a student member leading up to the Intermediate 1 category
- Auto-Renewal and fee schedule begins November 1st, 2024