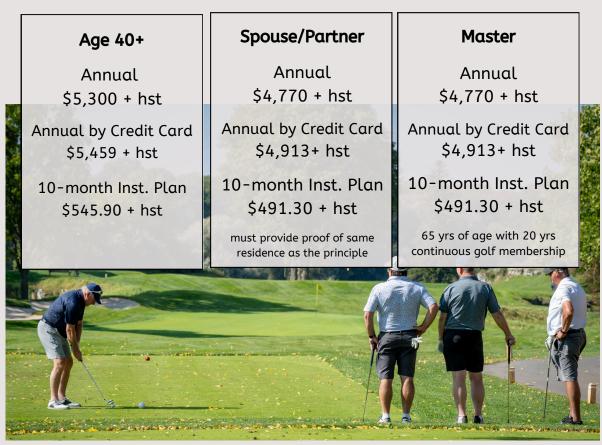

# RESTRICTED MEMBERSHIP

The following services are included in all restricted membership categories. Full weekday access - Sat/Sun/Holiday access after 12:30 pm Full curling and dining access 14-day advance booking GLC Practice Facility (unlimited) Shoe cleaning and locker facilities with towel service • Club cleaning, storage, and pull carts Event room rental discounts Spouse/Partner Master Age 40+ Annual Annual Annual \$4,410 + hst \$4,900 + hst \$4,410 + hst Annual by Credit Card Annual by Credit Card Annual by Credit Card \$4,542+ hst \$5,047 + hst \$4,542+ hst 10-month Inst. Plan 10-month Inst. Plan 10-month Inst. Plan \$504.70 + hst \$454.20 + hst \$454.20 + hst 65 yrs of age with 20 yrs must provide proof of same continuous golf membership residence as the principle